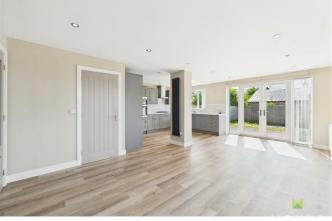

#### **IMPRESSIVE OPEN PLAN LIVING/DINING/KITCHEN**

A spacious and light room - the hub of the home and perfect for those who love to entertain. The Lounge area has window to the front, media point and contemporary column style radiator. Dining Area with double opening French doors leading onto the garden and ample space for large dining table.

The Kitchen is fitted with range of contemporary grey fronted shaker style units incorporating single drainer sink with mixer taps set into base cupboard. Further range of cupboards and drawers with work surfaces over and having integrated dishwasher, full height fridge and freezer each with matching facia panels. Inset 5 ring gas hob with extractor hood over and deep pan drawers beneath and double oven/grill/microwave with cupboards above and below. Complementary range of eye level wall units and full height larder storage cupboards. Radiators, recessed ceiling lights, oak boarded floor.