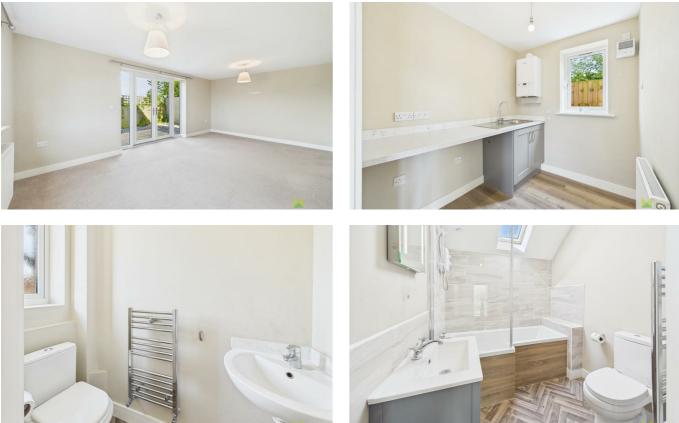

#### LOUNGE

A lovely light through room with window to the front and double opening French doors leading onto the garden, media point, radiator.

#### **IMPRESSIVE OPEN PLAN LIVING/DINING/KITCHEN**

A spacious and light room - the hub of the home and perfect for those who love to entertain. The Lounge area has window to the front, media point and contemporary column style radiator. Dining Area with double opening French doors leading onto the garden and ample space for large dining table.

The Kitchen is fitted with range of contemporary grey fronted shaker style units incorporating single drainer sink with mixer taps set into base cupboard. Further range of cupboards and drawers with work surfaces over and having integrated dishwasher, full height fridge and freezer each with matching facia panels. Inset 5 ring gas hob with extractor hood over and deep pan drawers beneath and double oven/grill/microwave with cupboards above and below. Complementary range of eye level wall units and full height larder storage cupboards. Radiators, recessed ceiling lights, oak boarded floor.

#### BATHROOM

with suite comprising p-shaped bath with electric shower unit over and glazed screen, wash hand basin set into vanity with storage, WC. Complementary tiled surrounds, heated towel rail and velux roof light.