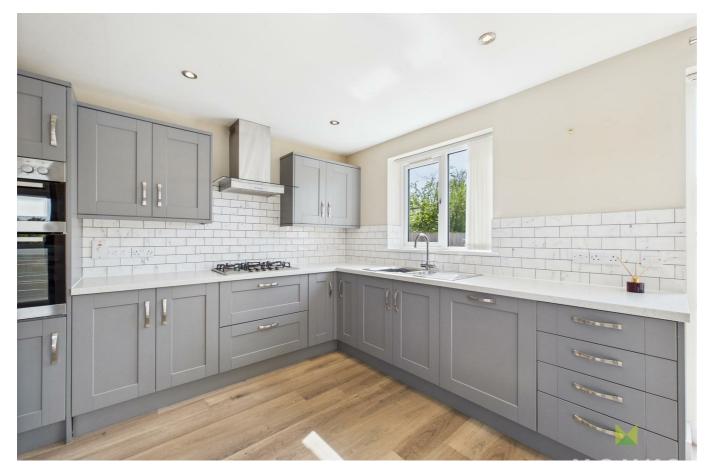

The Kitchen is fitted with range of contemporary grey fronted shaker style units incorporating single drainer sink with mixer taps set into base cupboard. Further range of cupboards and drawers with work surfaces over and having integrated dishwasher, full height fridge and freezer each with matching facia panels. Inset 5 ring gas hob with extractor hood over and deep pan drawers beneath and double oven/grill/microwave with cupboards above and below. Complementary range of eye level wall units and full height larder storage cupboards. Radiators, recessed ceiling lights, oak boarded floor.