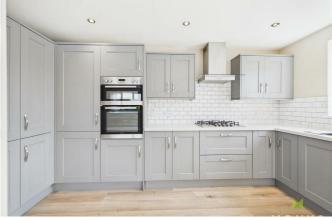

The Kitchen is fitted with range of contemporary grey fronted shaker style units incorporating single drainer sink with mixer taps set into base cupboard. Further range of cupboards and drawers with work surfaces over and having integrated dishwasher, full height fridge and freezer each with matching facia panels. Inset 5 ring gas hob with extractor hood over and deep pan drawers beneath and double oven/grill/microwave with cupboards above and below. Complementary range of eye level wall units and full height larder storage cupboards. Radiators, recessed ceiling lights, oak boarded floor.