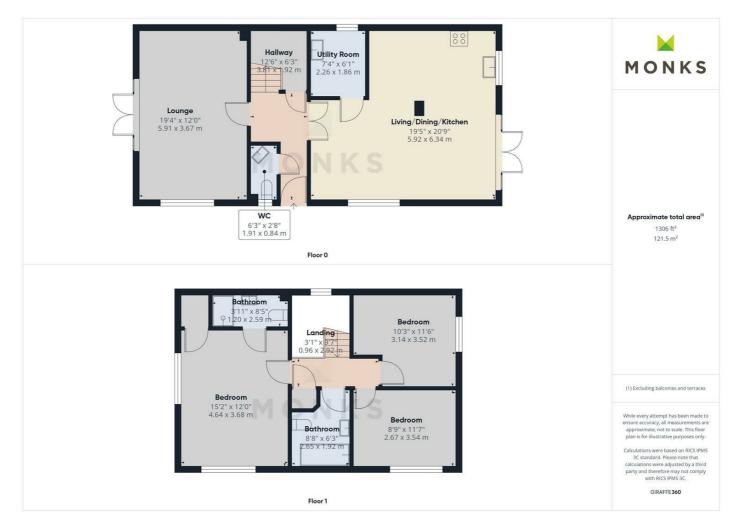

The accommodation briefly comprises Reception Hall with Cloakroom, lovely light through Lounge, impressive open plan Living/Dining/Kitchen with contemporary units and integrated appliances, Utility Room, Principal Bedroom with en suite and 2 further double Bedrooms and Bathroom.

#### **ENTRANCE HALL**

Covered entrance with bespoke Oak frame and door opening to Reception Hall with radiator. Useful understairs storage cupboard.

#### CLOAKROOM

with suite comprising WC and wash hand basin, window to the front, heated towel rail/radiator.

#### LOUNGE

A lovely light through room with window to the front and double opening French doors leading onto the garden, media point, radiator.

#### **IMPRESSIVE OPEN PLAN LIVING/DINING/KITCHEN**

A spacious and light room - the hub of the home and perfect for those who love to entertain. The Lounge area has window to the front, media point and contemporary column style radiator. Dining Area with double opening French doors leading onto the garden and ample space for large dining table.

#### UTILITY ROOM

with continuation of units incorporating single drainer sink set into double base cupboard and worksurface extending to the side with space for appliances, radiator, window to the side, wooden flooring.

#### **FIRST FLOOR LANDING**

From the Reception Hall, staircase with half landing leads to the First Floor with window to the front and off which lead

#### **PRINCIPAL BEDROOM**

A lovely light room with window to the side and front with views over open farmland. Built in wardrobe, radiator.

#### **EN SUITE SHOWER ROOM**

with suite comprising shower cubicle with direct mixer shower unit with drench head, wash hand basin set into

vanity with storage beneath and WC. Complementary tiled surrounds, heated towel rail, velux roof light.

#### **BEDROOM 2**

Another generous sized double room with window to the side, radiator.

#### **BEDROOM 3**

another double bedroom with window to the front, radiator.

#### BATHROOM

with suite comprising p-shaped bath with electric shower unit over and glazed screen, wash hand basin set into vanity with storage, WC. Complementary tiled surrounds, heated towel rail and velux roof light.